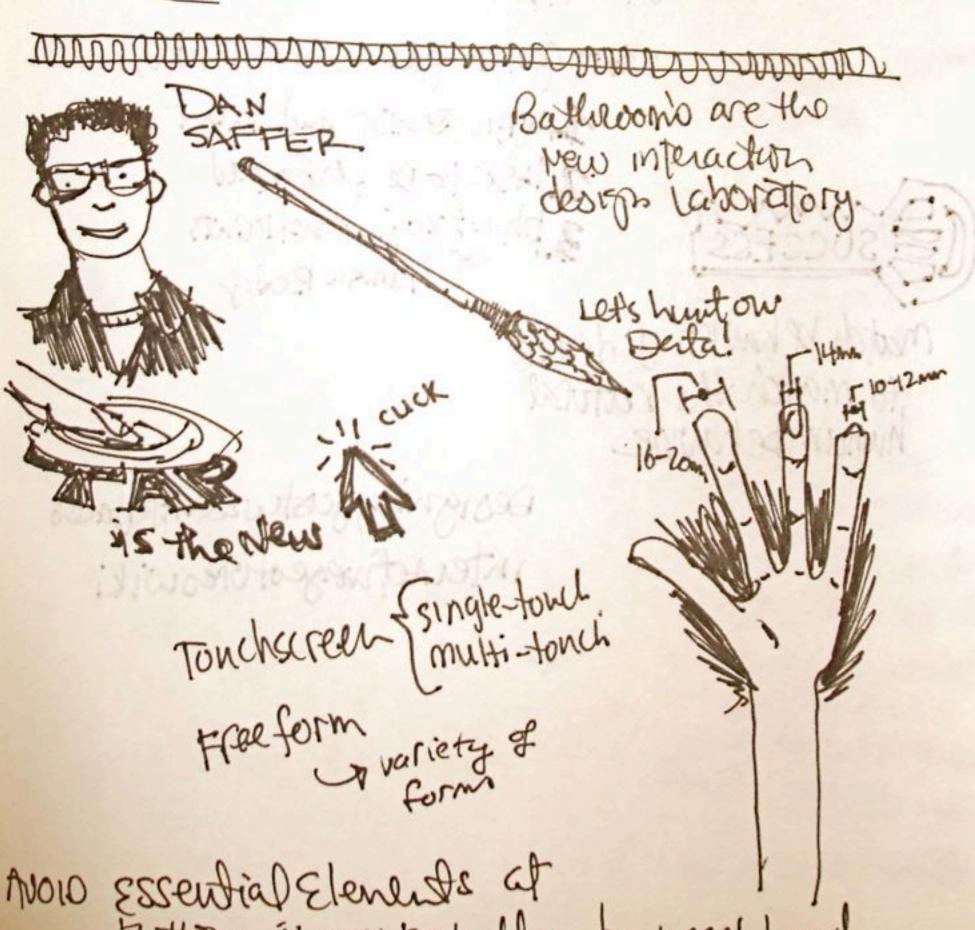

MAVAIL SENSOR and input

2 task to be performed

3. Physiologic constraints of Human Body

moter behavior of device to match the natural human behavior

Designinggesturalinterfaces interactiveseotureswiki

10 3 Bulno 13 april 233

3. Be aware: responsivenes and forgiveness

A. today, Natural & Intuitive Balance invisible ut

5. Make it lewnable

6. trust

7. Mash up processes

human-robot interaction Levelo of autonomy teleuperd. vohe: bomb ? Packbot resisted geothe: pack But teleoperate Cotin AARON POWERS Satur / 3 Supervisory: roumba Autonomous: another the functional for Simplify tasks through autonomy let wer Control flow Don't make user remember things ts own Consistent and use Standards Multitonal Interactive Whiteboards. Desktop VR accomplish Johnnydee to everyone you reed to improve it by an order of either cost or performance. underclass