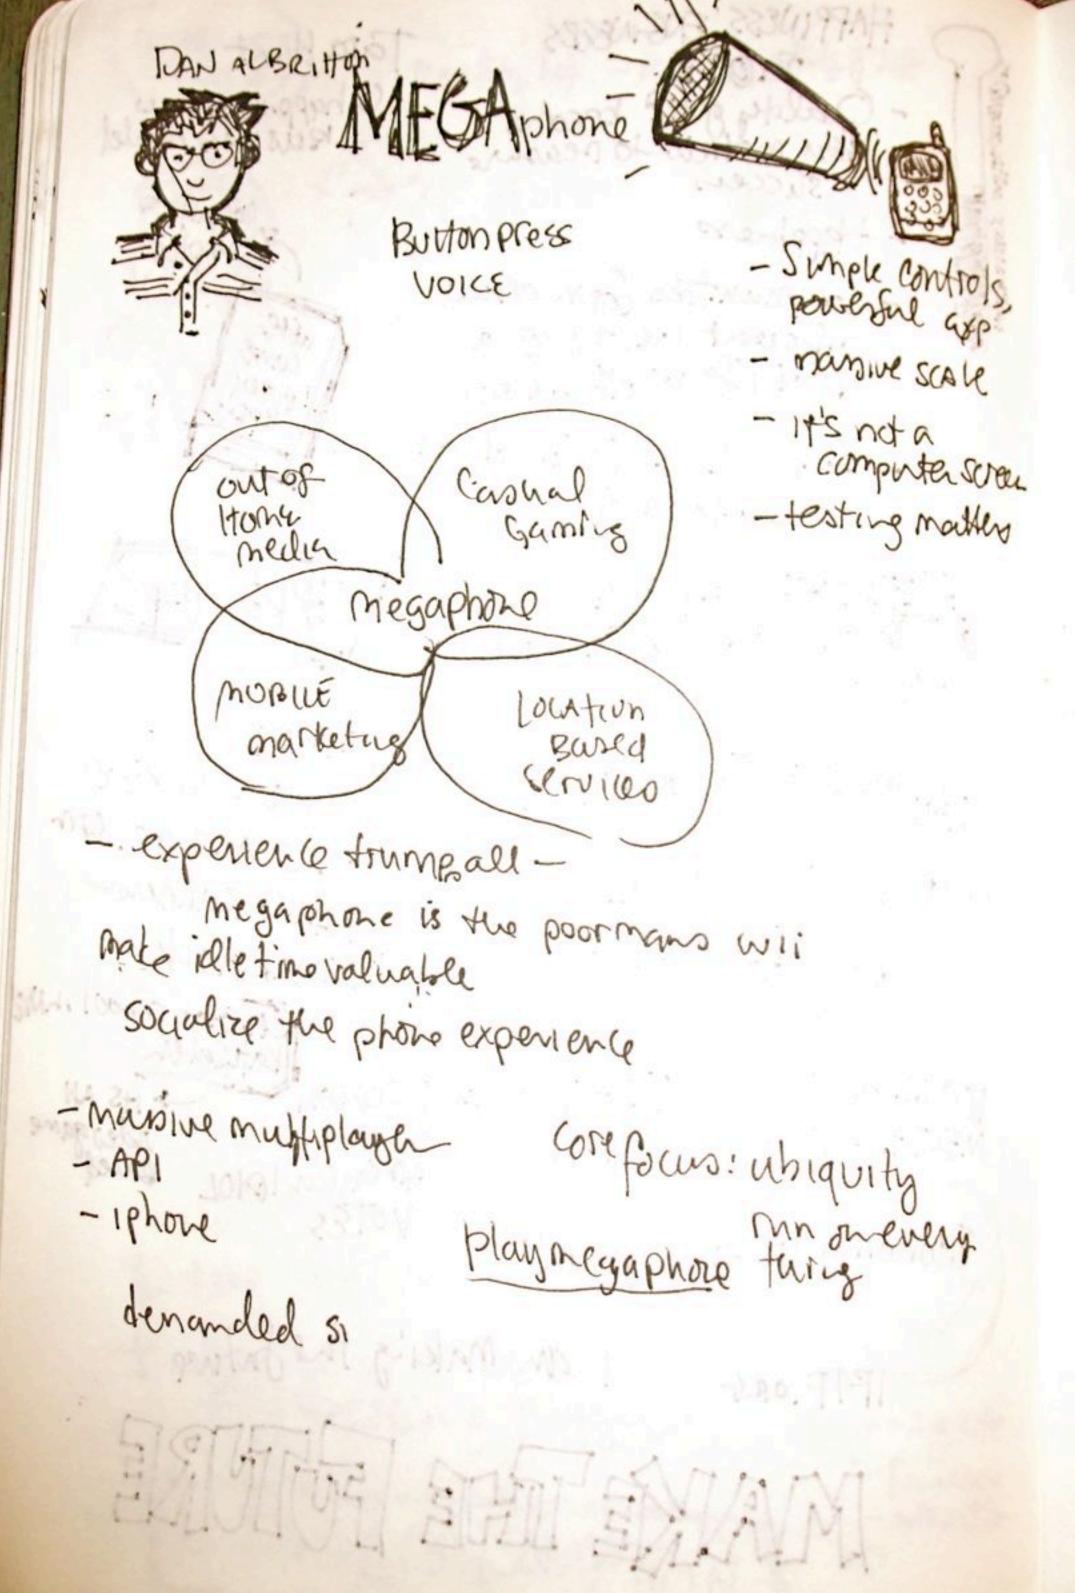

CHOPE WARS

ZYKED CRUEL 2 B KIND Plus one me. com SHARKRUMMENO TRACKSTICK

= 5 DAYS OF = | Season Katysalen W9W video game pased American 1010L Votes

I am Making the Suture IFTF.on6

BUNDE BUNDED AND MARKET BUNDEN