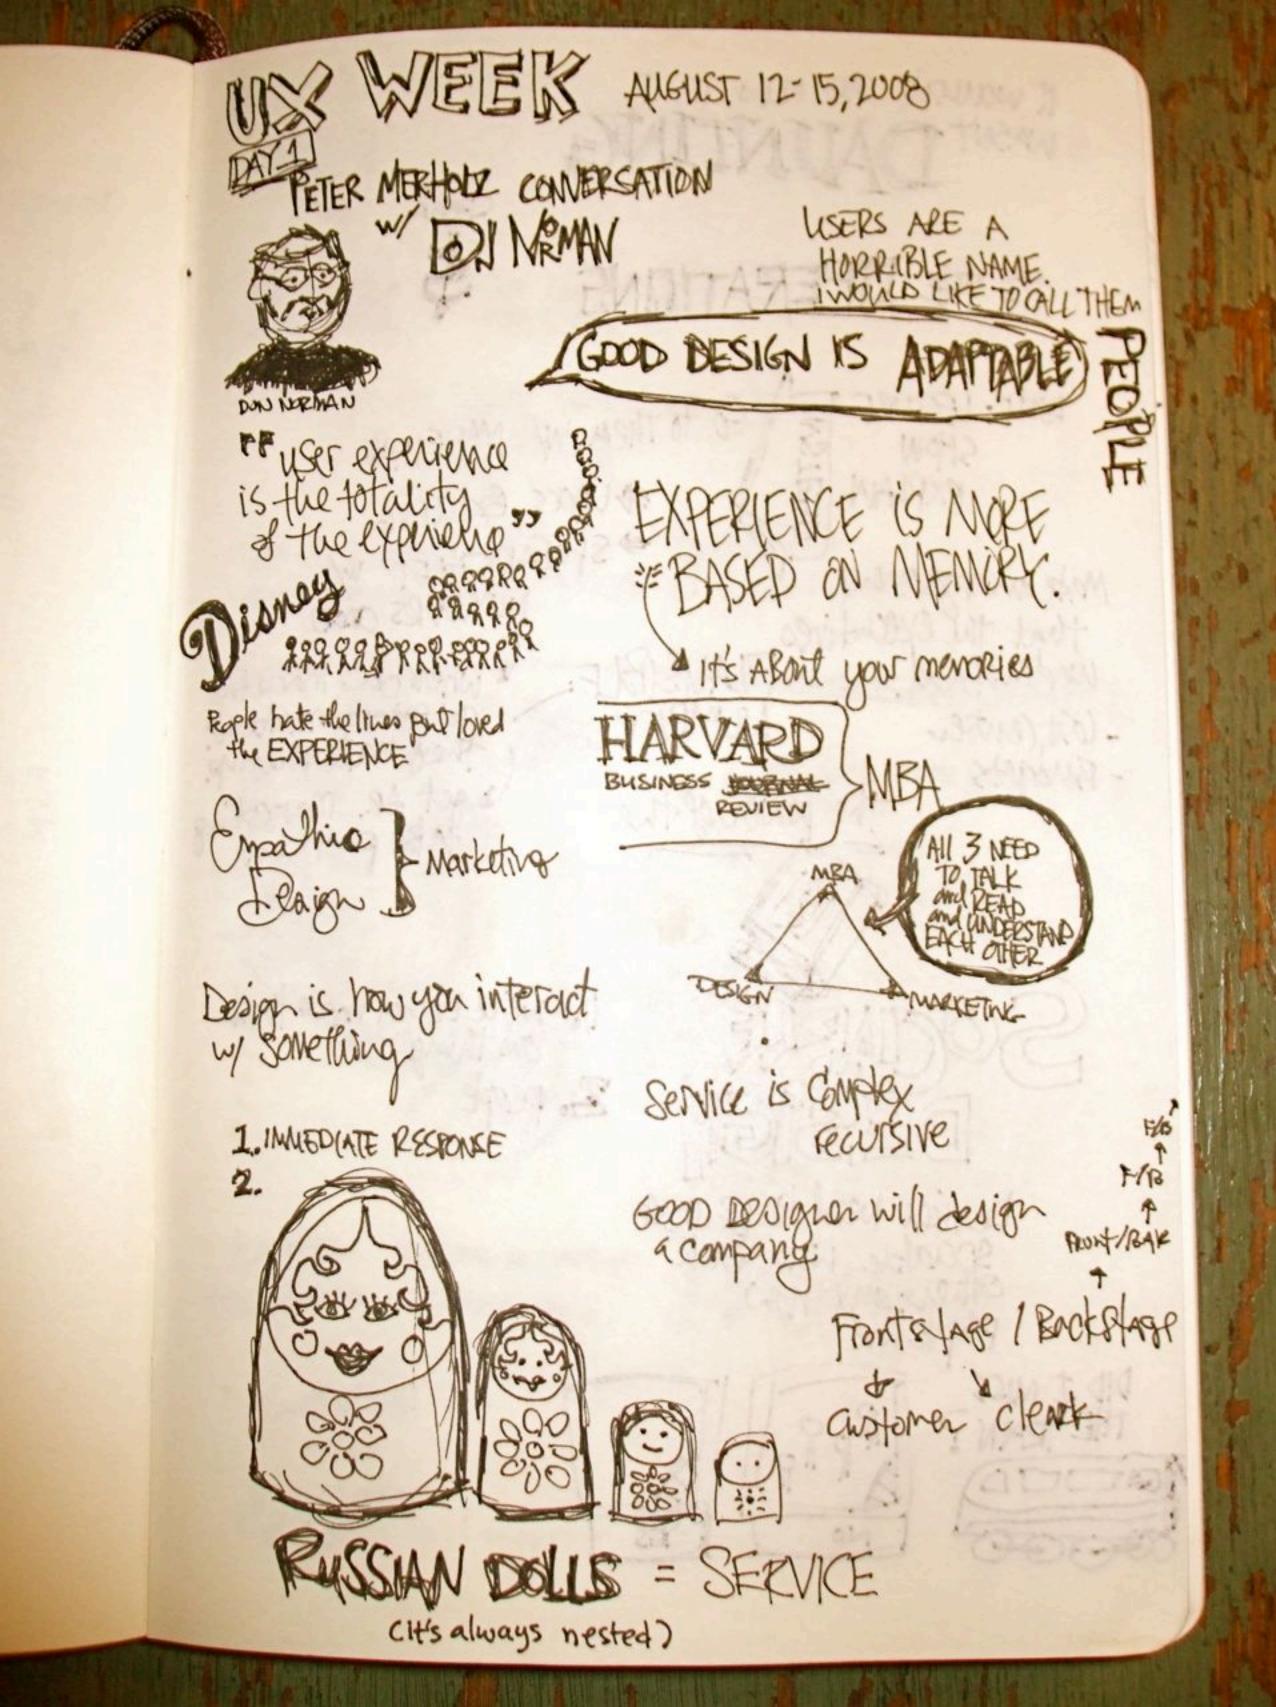

- Plan ont for kinds of Ideas you want to have stendure - use full space 200 inputs -Requirements - Persona requirements - any inspiration 1 canhaz. con / beorgn criteria FILL it w/sketches - see big picture - think through workflows SHARE [YOUR ROLE: ZEN FAGULTATOR] facilitation over presentation BAP NEWS THERE'S YOU FAPTHER Planthe review session carefully - PASS THE PEN WHE (24rs) - Business Buyers
- VALL ATTN TO THE PEN WEST - PROJUCT Manager.
INPUTS THAT TO THE PENT - DEV
INFORMED SKETCH THE - Other Designances INPUTS THAT PARTY OF STATE - Physicality gots the - other Designers Idas froming - Anyone the involved - BLACK HAT SESSIONS - + Supplied: - Blank Paper - Stickle NOTES -HIGHUGHTERS POKE HOLES, - lup + loups FIND THE NEGATIVE, - TAPE OR DEAFTING DUTS BE THE VILLIAN -SHARPIES