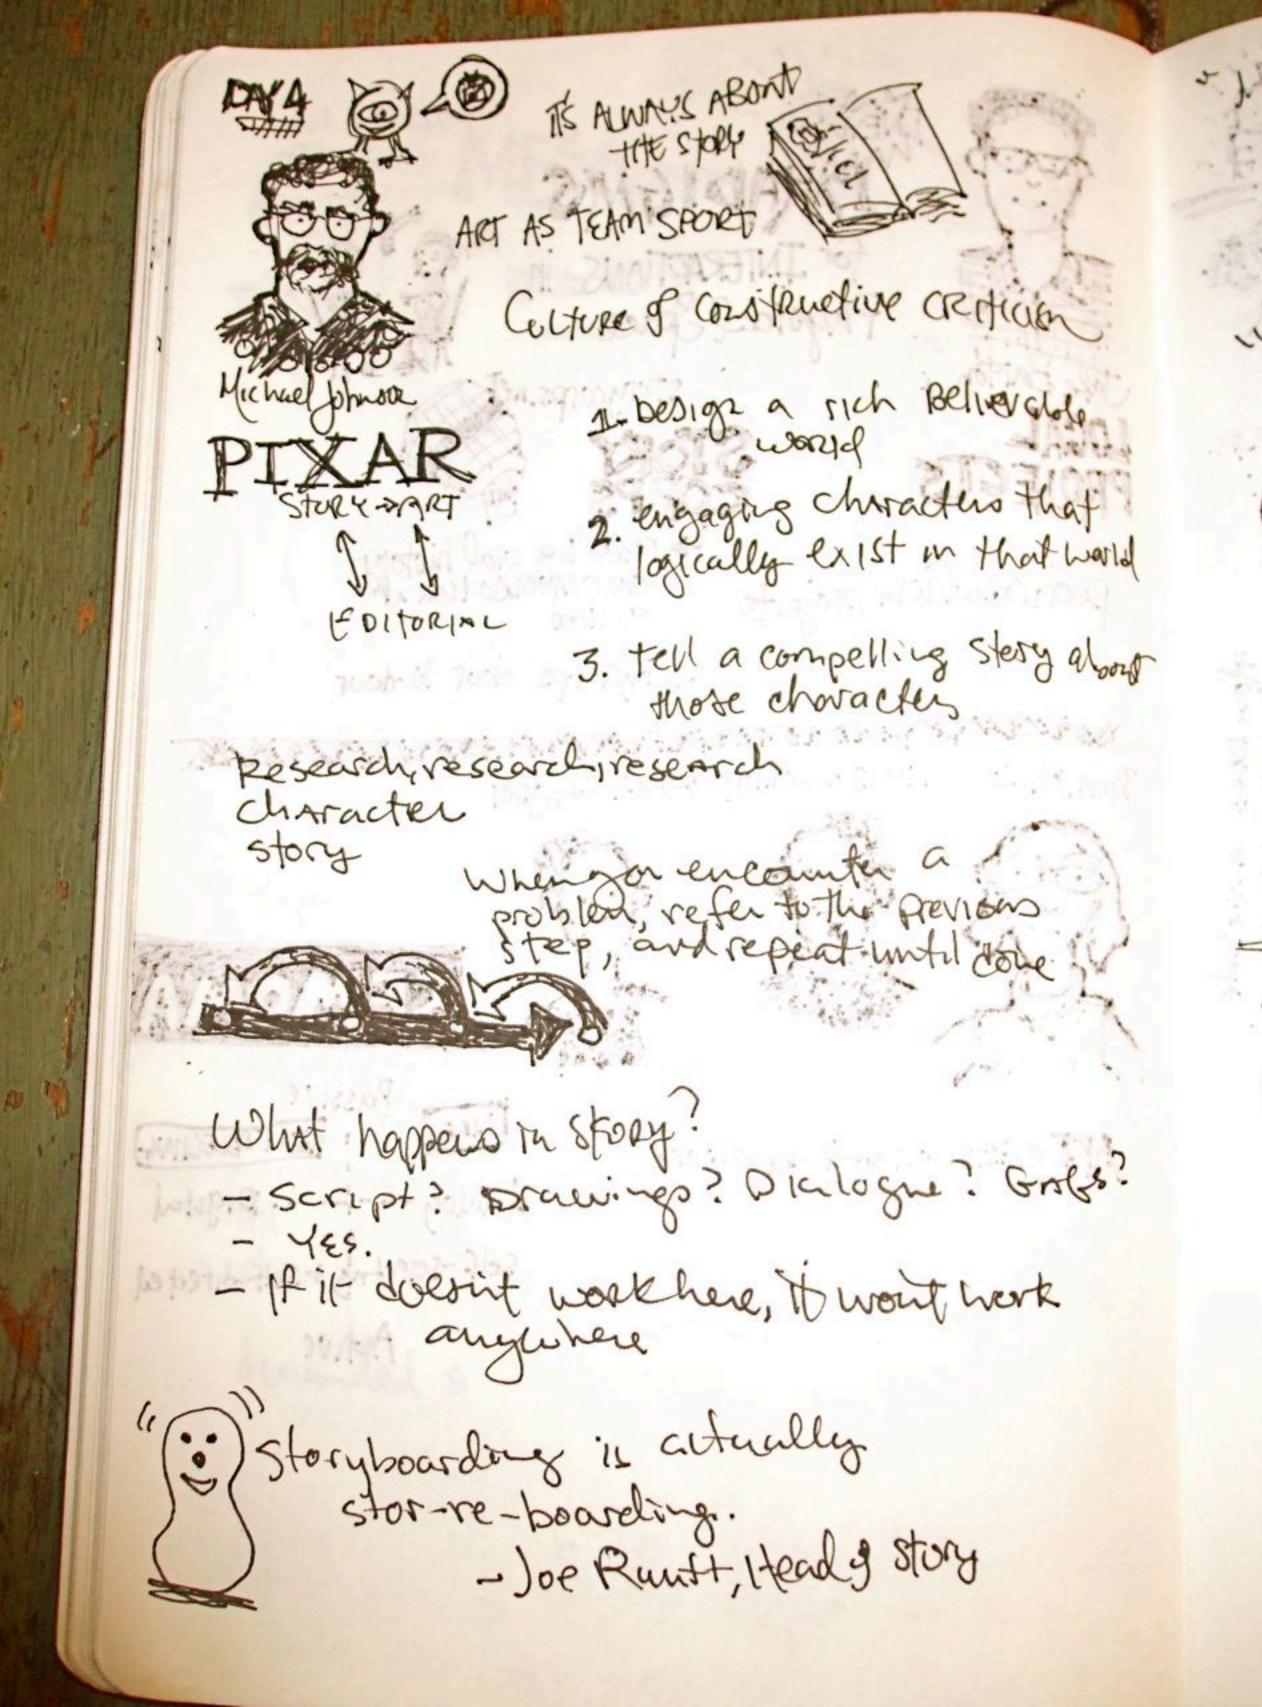

is) Speed 1000 confront in confronting

- endoroad-97-1010

- )00 Penus - 1000 9 306 -

ART exists withing francwork

Passive USELF SELECTING Analog --- -- Digital Self-selecting + self-directed

I want to fail as quickly as possible Andrew Stanton iteratate and criticize of D 0 7 well, do sonething. 11, 四日日 -FAST Gover Champion - Well Giving a good note - Always has another idea af - 51% is were any marld - propose a Solution W others about Tools are about power for house Mickel Hace redistribution consolidation · Review sketch When people are gettings mad at. Pitch Minds Mann each other, theres Docter an opportunity for pesign and sculpel not a suissaamy tach vology to Knife solve a problem 150,000 DRAWINGS IN WALL E Have your users know you. antisgand nung gland in builter would us.